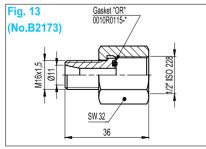

#### Adapters

All adapters represented below serve to use the EPE pre-charge equipment on the accumulators of the main international manufacturers.

The use of pre-charging equipment for the inflation of "low pressure" accumulators requires, for safety reasons, a pressure reducer (see Section 11.3) mounted on the nitrogen bottle, which is calibrated according to a pressure equal or lower than the maximum PS operating pressure, stamped on the accumulator shell.

The nipple between the charging hose and the pressure reducer must be ordered separately with code 11447.

11.2e

OPON NITROGEN CHARGING KIT type PCM

#### Connection nipple for nitrogen cylinder

For "high pressure" accumulators and for all models with  $PS \ge 210$  bar, you can connect to the nitrogen bottle through the proper nipple without the use of the pressure reducer.

The suitable nipple must be chosen according to the Country of origin of the nitrogen bottle, as shown in the side Table.

The no. of the column marked by the  $\mathbf{x}$  indicates the figure of the nipple valid for that Country and coincides with the number used to indicate the bottle connection in the designation code of the complete equipment (Chapter 11.1.4).

Each nipple has its own code (in brackets) to be used for ordering spare parts and not indicated in the designation of the pre-charging equipment.

11.2g

....29

E |-|[