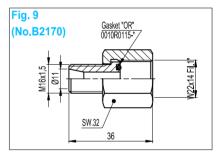

#### Connection nipple for nitrogen cylinder

For "high pressure" accumulators and for all models with  $PS \ge 210$  bar, you can connect to the nitrogen bottle through the proper nipple without the use of the pressure reducer.

The suitable nipple must be chosen according to the Country of origin of the nitrogen bottle, as shown in the side Table.

The no. of the column marked by the  $\mathbf{x}$  indicates the figure of the nipple valid for that Country and coincides with the number used to indicate the bottle connection in the designation code of the complete equipment (Chapter 11.1.4).

Each nipple has its own code (in brackets) to be used for ordering spare parts and not indicated in the designation of the pre-charging equipment.

11.2g

....29

E |-|[