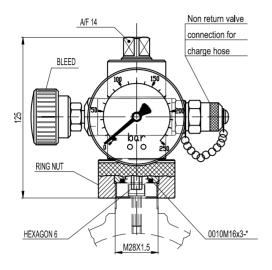

ogen on the bladder, thus avoiding the possibility of damaging the bladder itself.

NOTE: These assemblies are not recommended for continuous monitoring of gas pre-charge. For continuous monitoring, see Gas Adapters at Section 8.3



11.2a

# 11.2.3 HYDRAULIC SYMBOL



11.2b

#### **11.2.4 CONSTRUCTION**

STANDARD VERSION includes:

- Valve body complete of ring nut connection to accumulator gas valve, pressure gauge, bleed and non return snap-in hose connection.
- 3 mt charging hose for high pressure series complete with bottle connection.
- Set of spare gaskets.
- Case.

#### UPON REQUEST:

- Nipple for pressure reducer.
- ADAPTERS for special accumulator gas valves.
- CHARGING HOSE with length of 1 4 6 mt.



# 11.2 E0323 NITROGEN CHARGING KIT type PCM









# **11.2.6 DIMENSIONS**





## **11.2.7 SPARE PARTS CODE**

| Spare parts                          | number code |
|--------------------------------------|-------------|
| Complete PCM body                    | B2154/*     |
| PCM body without manometer           | B2155       |
| Manometer                            | B2163/*     |
| Flexible hose of 1 meter             | B2166/1     |
| Flexible hose of 3 meters (standard) | B2166/3     |
| Flexible hose of 4 meter             | B2166/4     |
| Flexible hose of 6 meter             | B2166/6     |
| Central pin (key)                    | B10850-C    |
| Complete bleed                       | B2164       |
| Non return valve                     | B2162       |
| Seals kit                            | B2161/**    |
| Seal face for filling valve          | 0010M16x