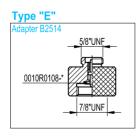

#### Adapters

All adapters represented below serve to use the EPE pre-charge equipment on the accumulators of the main international manufacturers.

The use of pre-charging equipment for the inflation of "low pressure" accumulators requires, for safety reasons, a pressure reducer (see Section 11.3) mounted on the nitrogen bottle, which is calibrated according to a pressure equal or lower than the maximum PS operating pressure, stamped on the accumulator shell.

The nipple between the charging hose and the pressure reducer must be ordered separately with code 11447.

11.2e

OPON NITROGEN CHARGING KIT type PCM