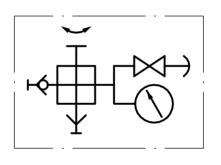

sed for the periodic check of accumulator pre-charge and for the inflation of accumulators after the maintenance or it is used for the change of pre-charge value. For the inflation, it is necessary a connection to a bottle filled with industrial dry nitrogen with a pressure higher than the pre-charge value required, provided with pressure reducer (mandatory, for safety reasons, during the inflation of accumulators with PS < 210 bar).

Furthermore, the use of a pressure reducer makes easier the slow and graduated inflow of nitrogen on the bladder, thus avoiding the possibility of damaging the bladder itself.

NOTE: These assemblies are not recommended for continuous monitoring of gas pre-charge. For continuous monitoring, see Gas Adapters at Section 8.3



11.2a

# 11.2.3 HYDRAULIC SYMBOL



11.2b

#### **11.2.4 CONSTRUCTION**

STANDARD VERSION includes:

- Valve body complete of ring nut connection to accumulator gas valve, pressure gauge, bleed and non return snap-in hose connection.
- 3 mt charging hose for high pressure series complete with bottle connection.
- Set of spare gaskets.
- Case.

#### UPON REQUEST:

- Nipple for pressure reducer.
- ADAPTERS for special accumulator gas valves.
- CHARGING HOSE with length of 1 4 6 mt.



# 11.2 E0323 NITROGEN CHARGING KIT type PCM









# **11.2.6 DIMENSIONS**





## **11.2.7 SPARE PARTS CODE**

| Spare parts                          | number code |
|--------------------------------------|-------------|
| Complete PCM body                    | B2154/*     |
| PCM body without manometer           | B2155       |
| Manometer