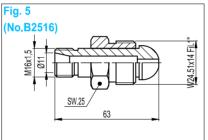

#### Adapters

All adapters represented below serve to use the EPE pre-charge equipment on the accumulators of the main international manufacturers.

The use of pre-charging equipment for the inflation of "low pressure" accumulators requires, for safety reasons, a pressure reducer (see Section 11.3) mounted on the nitrogen bottle, which is calibrated according to a pressure equal or lower than the maximum PS operating pressure, stamped on the accumulator shell.

The nipple between the charging hose and the pressure reducer must be ordered separately with code 11447.

11.2e

OPON NITROGEN CHARGING KIT type PCM

#### Connection nipple for nitrogen cylinder

For "high pressure" accumulators and for all models with  $PS \ge 210$  bar, you can connect to the nitrogen bottle through the proper nipple without the use of the pressure reducer.

The suitable nipple must be chosen according to the Country of origin of the nitrogen bottle, as shown in the side Table.

The no. of the column marked by the  $\mathbf{x}$  indicates the figure of the nipple valid for that Country and coincides with the number used to indicate the bottle connection in the designation code of the complete equipment (Chapter 11.1.4).

Each nipple has its own code (in brackets) to be used for ordering spare parts and not indicated in the designation of the pre-charging equipment.

11.2g

....29

E |-|[