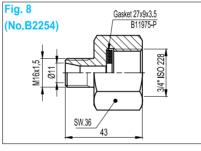

#### Adapters

All adapters represented below serve to use the EPE pre-charge equipment on the accumulators of the main international manufacturers.

The use of pre-charging equipment for the inflation of "low pressure" accumulators requires, for safety reasons, a pressure reducer (see Section 11.3) mounted on the nitrogen bottle, which is calibrated according to a pressure equal or lower than the maximum PS operating pressure, stamped on the accumulator shell.

The nipple between the charging hose and the pressure reducer must be ordered separately with code 11447.

11.2e

OPON NITROGEN CHARGING KIT type PCM

#### Connection nipple for nitrogen cylinder

For "high pressure" accumulators and for all models with  $PS \ge 210$  bar, you can connect to the nitrogen bottle through the proper nipple without the use of the pressure reducer.

The suitable nipple must be chosen according to the Country of origin of the nitrogen bottle, as shown in the side Table.

The no. of the column marked by the  $\mathbf{x}$  indicates the figure of the nipple valid for that Country and coincides with the number used to indicate the bottle connection in the designation code of the complete equipment (Chapter 11.1.4).

Each nipple has its own code (in brackets) to be used for ordering spare parts and not indicated in the designation of the pre-charging equipment.

11.2g

....29

E |-|[