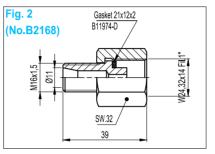

#### Adapters

All adapters represented below serve to use the EPE pre-charge equipment on the accumulators of the main international manufacturers.

The use of pre-charging equipment for the inflation of "low pressure" accumulators requires, for safety reasons, a pressure reducer (see Section 11.3) mounted on the nitrogen bottle, which is calibrated according to a pressure equal or lower than the maximum PS operating pressure, stamped on the accumulator shell.

The nipple between the charging hose and the pressure reducer must be ordered separately with code 11447.

11.2e

OPON NITROGEN CHARGING KIT type PCM

#### Connection nipple for nitrogen cylinder

For "high pressure" accumulators and for all models with  $PS \ge 210$  bar, you can connect to the nitrogen bottle through the proper nipple without the use of the pressure reducer.

The suitable nipple must be chosen according to the Country of origin of the nitrogen bottle, as shown in the side Table.

The no. of the column marked by the  $\mathbf{x}$  indicates the figure of the nipple valid for that Country and coincides with the number used to indicate the bottle connection in the designation code of the complete equipment (Chapter 11.1.4).

Each nipple has its own code (in brackets) to be used for ordering spare parts and not indicated in the designation of the pre-charging equipment.

11.2g

....29

E |-|[