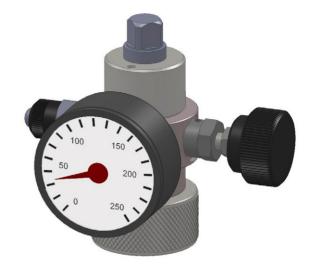

#### **11.2.2 DESCRIPTION**

The charging and gauging assembly consists of 3 mt. charging hose with standard nitrogen nipples, body incorporating gas valve connection, bleed valve and check valve. These kits are packed in a plastic storage case. Gauge is diameter 63 mm. diam. type pressure gauges with  $0\div250$  bar graduation. The following are recommended for use on all piston accumulators (with standard filling valve type VM) and on all welded diaphragm accumulators.

It is used for the periodic check of accumulator pre-charge and for the inflation of accumulators after the maintenance or it is used for the change of pre-charge value. For the inflation, it is necessary a connection to a bottle filled with industrial dry nitrogen with a pressure higher than the pre-charge value required, provided with pressure reducer (mandatory, for safety reasons, during the inflation of accumulators with PS < 210 bar).

#### **11.2.4 CONSTRUCTION**

STANDARD VERSION includes:

- Valve body complete of ring nut connection to accumulator gas valve, pressure gauge, bleed and non return snap-in hose connection.
- 3 mt charging hose for high pressure series complete with bottle connection.
- Set of spare gaskets.
- Case.