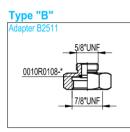

#### Adapters

All adapters represented below serve to use the EPE pre-charge equipment on the accumulators of the main international manufacturers.

The use of pre-charging equipment for the inflation of "low pressure" accumulators requires, for safety reasons, a pressure reducer (see Section 11.3) mounted on the nitrogen bottle, which is calibrated according to a pressure equal or lower than the maximum PS operating pressure, stamped on the accumulator shell.

The nipple between the charging hose and the pressure reducer must be ordered separately with code 11447.

11.2e

OPON NITROGEN CHARGING KIT type PCM