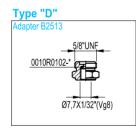

#### Adapters

All adapters represented below serve to use the EPE pre-charge equipment on the accumulators of the main international manufacturers.

The use of pre-charging equipment for the inflation of "low pressure" accumulators requires, for safety reasons, a pressure reducer (see Section 11.3) mounted on the nitrogen bottle, which is calibrated according to a pressure equal or lower than the maximum PS operating pressure, stamped on the accumulator shell.

The nipple between the charging hose and the pressure reducer must be ordered separately with code 11447.

11.2e

OPON NITROGEN CHARGING KIT type PCM