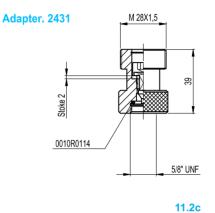

#### Adapters

All adapters represented below serve to use the EPE pre-charge equipment on the accumulators of the main international manufacturers.

The use of pre-charging equipment for the inflation of "low pressure" accumulators requires, for safety reasons, a pressure reducer (see Section 11.3) mounted on the nitrogen bottle, which is calibrated according to a pressure equal or lower than the maximum PS operating pressure, stamped on the accumulator shell.

The nipple between the charging hose and the pressure reducer must be ordered separately with code 11447.

11.2e

OPON NITROGEN CHARGING KIT type PCM