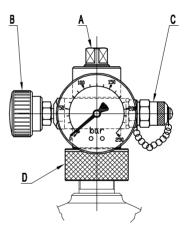

#### **11.2.2 DESCRIPTION**

The charging and gauging assembly consists of 3 mt. charging hose with standard nitrogen nipples, body incorporating gas valve connection, bleed valve and check valve. These kits are packed in a plastic storage case. Gauge is diameter 63 mm. diam. type pressure gauges with  $0\div250$  bar graduation. The following are recommended for use on all piston accumulators (with standard filling valve type VM) and on all welded diaphragm accumulators.

#### **11.2.4 CONSTRUCTION**

STANDARD VERSION includes:

- Valve body complete of ring nut connection to accumulator gas valve, pressure gauge, bleed and non return snap-in hose connection.
- 3 mt charging hose for high pressure series complete with bottle connection.
- Set of spare gaskets.
- Case.