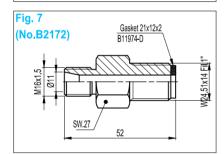

#### Adapters

All adapters represented below serve to use the EPE pre-charge equipment on the accumulators of the main international manufacturers.

The use of pre-charging equipment for the inflation of "low pressure" accumulators requires, for safety reasons, a pressure reducer (see Section 11.3) mounted on the nitrogen bottle, which is calibrated according to a pressure equal or lower than the maximum PS operating pressure, stamped on the accumulator shell.

The nipple between the charging hose and the pressure reducer must be ordered separately with code 11447.

11.2e

OPON NITROGEN CHARGING KIT type PCM

#### Connection nipple for nitrogen cylinder

For "high pressure" accumulators and for all models with  $PS \ge 210$  bar, you can connect to the nitrogen bottle through the proper nipple without the use of the pressure reducer.

The suitable nipple must be chosen according to the Country of origin of the nitrogen bottle, as shown in the side Table.

The no. of the column marked by the  $\mathbf{x}$  indicates the figure of the nipple valid for that Country and coincides with the number used to indicate the bottle connection in the designation code of the complete equipment (Chapter 11.1.4).

Each nipple has its own code (in brackets) to be used for ordering spare parts and not indicated in the designation of the pre-charging equipment.

11.2g

....29

E |-|[