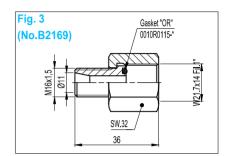

#### Connection nipple for nitrogen cylinder

For "high pressure" accumulators and for all models with  $PS \ge 210$  bar, you can connect to the nitrogen bottle through the proper nipple without the use of the pressure reducer.

The suitable nipple must be chosen according to the Country of origin of the nitrogen bottle, as shown in the side Table.

The no. of the column marked by the  $\mathbf{x}$  indicates the figure of the nipple valid for that Country and coincides with the number used to indicate the bottle connection in the designation code of the complete equipment (Chapter 11.1.4).

Each nipple has its own code (in brackets) to be used for ordering spare parts and not indicated in the designation of the pre-charging equipment.

11.2g

....29

E |-|[