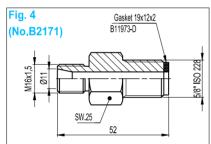

#### Adapters

All adapters represented below serve to use the EPE pre-charge equipment on the accumulators of the main international manufacturers.

The use of pre-charging equipment for the inflation of "low pressure" accumulators requires, for safety reasons, a pressure reducer (see Section 11.3) mounted on the nitrogen bottle, which is calibrated according to a pressure equal or lower than the maximum PS operating pressure, stamped on the accumulator shell.

The nipple between the charging hose and the pressure reducer must be ordered separately with code 11447.

11.2e

OPON NITROGEN CHARGING KIT type PCM

#### Connection nipple for nitrogen cylinder

For "high pressure" accumulators and for all models with  $PS \ge 210$  bar, you can connect to the nitrogen bottle through the proper nipple without the use of the pressure reducer.

The suitable nipple must be chosen according to the Country of origin of the nitrogen bottle, as shown in the side Table.

The no. of the column marked by the  $\mathbf{x}$  indicates the figure of the nipple valid for that Country and coincides with the number used to indicate the bottle connection in the designation code of the complete equipment (Chapter 11.1.4).

Each nipple has its own code (in brackets) to be used for ordering spare parts and not indicated in the designation of the pre-charging equipment.

11.2g

....29

E |-|[