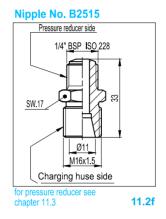

The nipple between the charging hose and the pressure reducer must be ordered separately with code 11447.

11.2e

OPON NITROGEN CHARGING KIT type PCM

#### Connection nipple for nitrogen cylinder

For "high pressure" accumulators and for all models with  $PS \ge 210$  bar, you can connect to the nitrogen bottle through the proper nipple without the use of the pressure reducer.

The suitable nipple must be chosen according to the Country of origin of the nitrogen bottle, as shown in the side Table.

The no. of the column marked by the  $\mathbf{x}$  indicates the figure of the nipple valid for that Country and coincides with the number used to indicate the bottle connection in the designation code of the complete equipment (Chapter 11.1.4).

Each nipple has its own code (in brackets) to be used for ordering spare parts and not indicated in the designation of the pre-charging equipment.

11.2g

....29

E |-|[