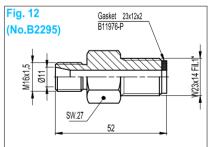

#### Connection nipple for nitrogen cylinder

For "high pressure" accumulators and for all models with  $PS \ge 210$  bar, you can connect to the nitrogen bottle through the proper nipple without the use of the pressure reducer.

The suitable nipple must be chosen according to the Country of origin of the nitrogen bottle, as shown in the side Table.

The no. of the column marked by the  $\mathbf{x}$  indicates the figure of the nipple valid for that Country and coincides with the number used to indicate the bottle connection in the designation code of the complete equipment (Chapter 11.1.4).

Each nipple has its own code (in brackets) to be used for ordering spare parts and not indicated in the designation of the pre-charging equipment.

11.2g

....29

E |-|[