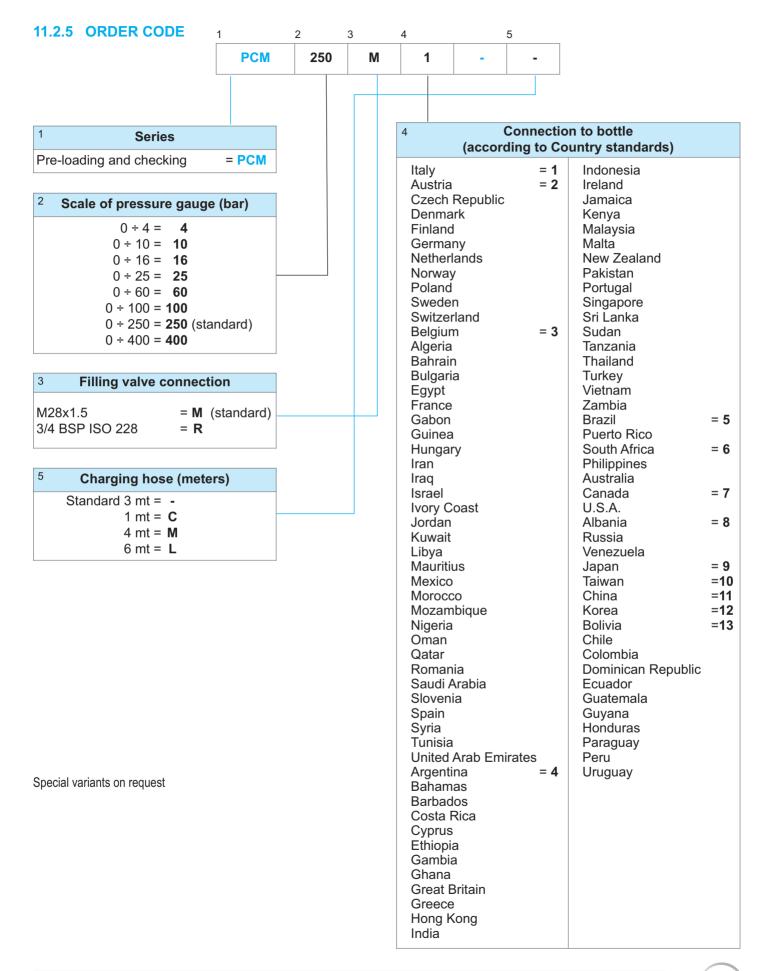

ow and graduated inflow of nitrogen on the bladder, thus avoiding the possibility of damaging the bladder itself.

NOTE: These assemblies are not recommended for continuous monitoring of gas pre-charge. For continuous monitoring, see Gas Adapters at Section 8.3



11.2a

# 11.2.3 HYDRAULIC SYMBOL



11.2b

#### **11.2.4 CONSTRUCTION**

STANDARD VERSION includes:

- Valve body complete of ring nut connection to accumulator gas valve, pressure gauge, bleed and non return snap-in hose connection.
- 3 mt charging hose for high pressure series complete with bottle connection.
- Set of spare gaskets.
- Case.

#### UPON REQUEST:

- Nipple for pressure reducer.
- ADAPTERS for special accumulator gas valves.
- CHARGING HOSE with length of 1 4 6 mt.



# 11.2 E0323 NITROGEN CHARGING KIT type PCM









# **11.2.6 DIMENSIONS**





## **11.2.7 SPARE PARTS CODE**

| Spare parts                          | number code |
|--------------------------------------|-------------|
| Complete PCM body                    | B2154/*     |
| PCM body without manometer           | B2155       |
| Manometer                            | B2163/*     |
| Flexible hose of 1 meter             | B2166/1     |
| Flexible hose of 3 meters (standard) | B2166/3     |
| Flexible hose of 4 meter             | B2166/4     |
| Flexible hose of 6 meter             | B2166/6     |
| Central pin (key)                    | B10850-C    |
| Complete bleed                       | B2164       |
| Non return valve                     | B2162       |
| Seals kit                            | B2161/**    |
| Seal face for fi