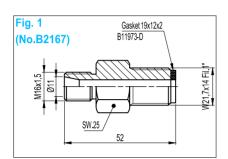

# **11.2.6 DIMENSIONS**

## **11.2.7 SPARE PARTS CODE**

| Spare parts                          | number code |
|--------------------------------------|-------------|
| Complete PCM body                    | B2154/*     |
| PCM body without manometer           | B2155       |
| Manometer                            | B2163/*     |
| Flexible hose of 1 meter             | B2166/1     |
| Flexible hose of 3 meters (standard) | B2166/3     |
| Flexible hose of 4 meter             | B2166/4     |
| Flexible hose of 6 meter             | B2166/6     |
| Central pin (key)                    | B10850-C    |
| Complete bleed                       | B2164       |
| Non return valve                     | B2162       |
| Seals kit                            | B2161/**    |
| Seal face for filling valve          | 0010M16x3-P |

\* = see scale of pressure gauge at Section 11.2.5

\*\* = see table 11.2h for country codes

11.2d

3