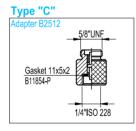

#### Adapters

All adapters represented below serve to use the EPE pre-charge equipment on the accumulators of the main international manufacturers.

The use of pre-charging equipment for the inflation of "low pressure" accumulators requires, for safety reasons, a pressure reducer (see Section 11.3) mounted on the nitrogen bottle, which is calibrated according to a pressure equal or lower than the maximum PS operating pressure, stamped on the accumulator shell.

The nipple between the charging hose and the pressure reducer must be ordered separately with code 11447.

11.2e

OPON NITROGEN CHARGING KIT type PCM