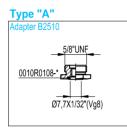

#### Adapters

All adapters represented below serve to use the EPE pre-charge equipment on the accumulators of the main international manufacturers.

The use of pre-charging equipment for the inflation of "low pressure" accumulators requires, for safety reasons, a pressure reducer (see Section 11.3) mounted on the nitrogen bottle, which is calibrated according to a pressure equal or lower than the maximum PS operating pressure, stamped on the accumulator shell.

The nipple between the charging hose and the pressure reducer must be ordered separately with code 11447.

11.2e

OPON NITROGEN CHARGING KIT type PCM