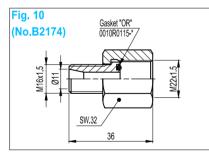

#### Adapters

All adapters represented below serve to use the EPE pre-charge equipment on the accumulators of the main international manufacturers.

The use of pre-charging equipment for the inflation of "low pressure" accumulators requires, for safety reasons, a pressure reducer (see Section 11.3) mounted on the nitrogen bottle, which is calibrated according to a pressure equal or lower than the maximum PS operating pressure, stamped on the accumulator shell.

The nipple between the charging hose and the pressure reducer must be ordered separately with code 11447.

11.2e

OPON NITROGEN CHARGING KIT type PCM

#### Connection nipple for nitrogen cylinder

For "high pressure" accumulators and for all models with  $PS \ge 210$  bar, you can connect to the nitrogen bottle through the proper nipple without the use of the pressure reducer.

The suitable nipple must be chosen according to the Country of origin of the nitrogen bottle, as shown in the side Table.

The no. of the column marked by the  $\mathbf{x}$  indicates the figure of the nipple valid for that Country and coincides with the number used to indicate the bottle connection in the designation code of the complete equipment (Chapter 11.1.4).

Each nipple has its own code (in brackets) to be used for ordering spare parts and not indicated in the designation of the pre-charging equipment.

11.2g

....29

E |-|[