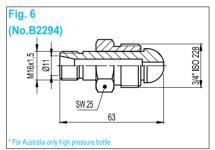

#### Connection nipple for nitrogen cylinder

For "high pressure" accumulators and for all models with  $PS \ge 210$  bar, you can connect to the nitrogen bottle through the proper nipple without the use of the pressure reducer.

The suitable nipple must be chosen according to the Country of origin of the nitrogen bottle, as shown in the side Table.

The no. of the column marked by the  $\mathbf{x}$  indicates the figure of the nipple valid for that Country and coincides with the number used to indicate the bottle connection in the designation code of the complete equipment (Chapter 11.1.4).

Each nipple has its own code (in brackets) to be used for ordering spare parts and not indicated in the designation of the pre-charging equipment.

11.2g

....29

E |-|[