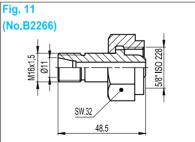

#### Adapters

All adapters represented below serve to use the EPE pre-charge equipment on the accumulators of the main international manufacturers.

The use of pre-charging equipment for the inflation of "low pressure" accumulators requires, for safety reasons, a pressure reducer (see Section 11.3) mounted on the nitrogen bottle, which is calibrated according to a pressure equal or lower than the maximum PS operating pressure, stamped on the accumulator shell.

The nipple between the charging hose and the pressure reducer must be ordered separately with code 11447.

11.2e

OPON NITROGEN CHARGING KIT type PCM

#### Connection nipple for nitrogen cylinder

For "high pressure" accumulators and for all models with  $PS \ge 210$  bar, you can connect to the nitrogen bottle through the proper nipple without the use of the pressure reducer.

The suitable nipple must be chosen according to the Country of origin of the nitrogen bottle, as shown in the side Table.

The no. of the column marked by the  $\mathbf{x}$  indicates the figure of the nipple valid for that Country and coincides with the number used to indicate the bottle connection in the designation code of the complete equipment (Chapter 11.1.4).

Each nipple has its own code (in brackets) to be used for ordering spare parts and not indicated in the designation of the pre-charging equipment.

11.2g

....29

E |-|[